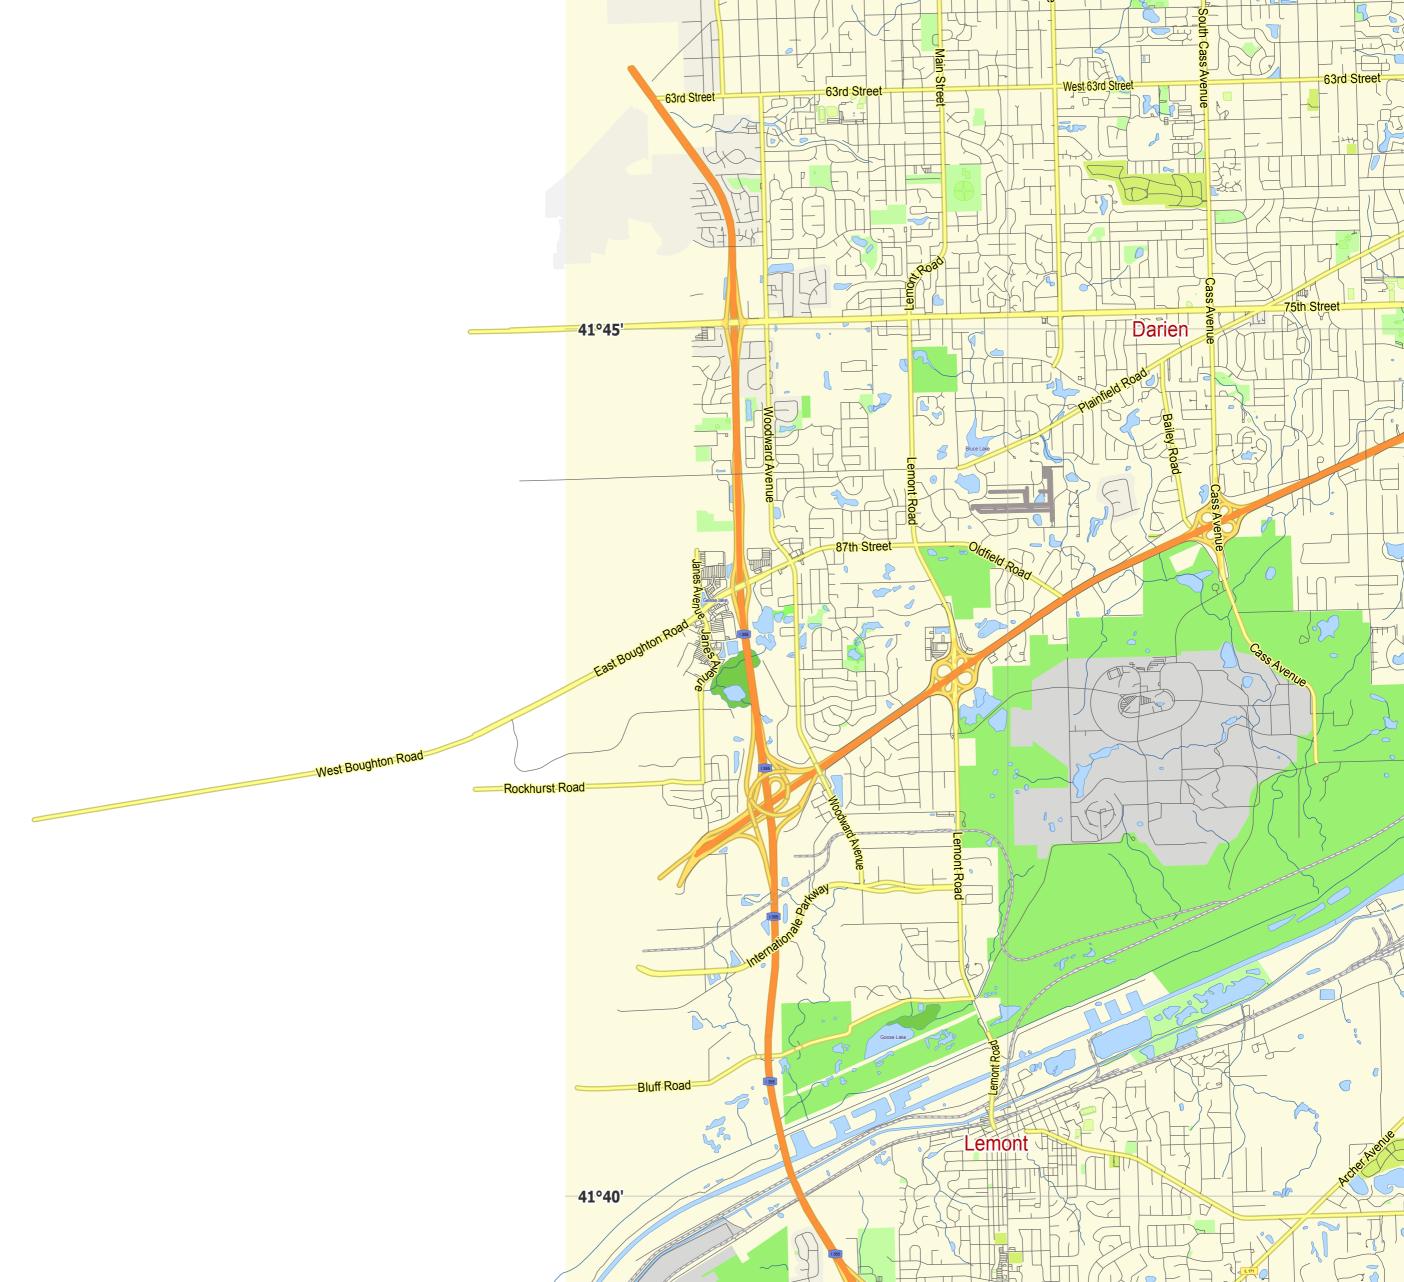

## Vest 63rd Stre Nest 63rd Street West Marquette Road est 69th Street West 71st Street West 79th Street West 79th Street 79th Street West 83rd Street West 83rd Street 83rd Street -West-87th-Street



Street ---- West-65th-Street

t 73rd Street

Street

111th Street

lumet Sag R

Crestwood



103rd Street









West-111th Street









East 107th Street

East 10 East 111th Stree

South

Evergreen Park

West 115th Street West 115th Street

Merrionette Park

West 127th Street

East 130th Stree

Ohama Drive

West 127th Street

Nest 115th St West Verm

Calumet Park

West 119th Street

West 111th Street

West 103rd Street

West\_107th

East 103rd Street

East 95th Street West 95th Street

West 63rd Street

West Marquette Road

West 71st Street

West 63rd Street

West 74th Street

West