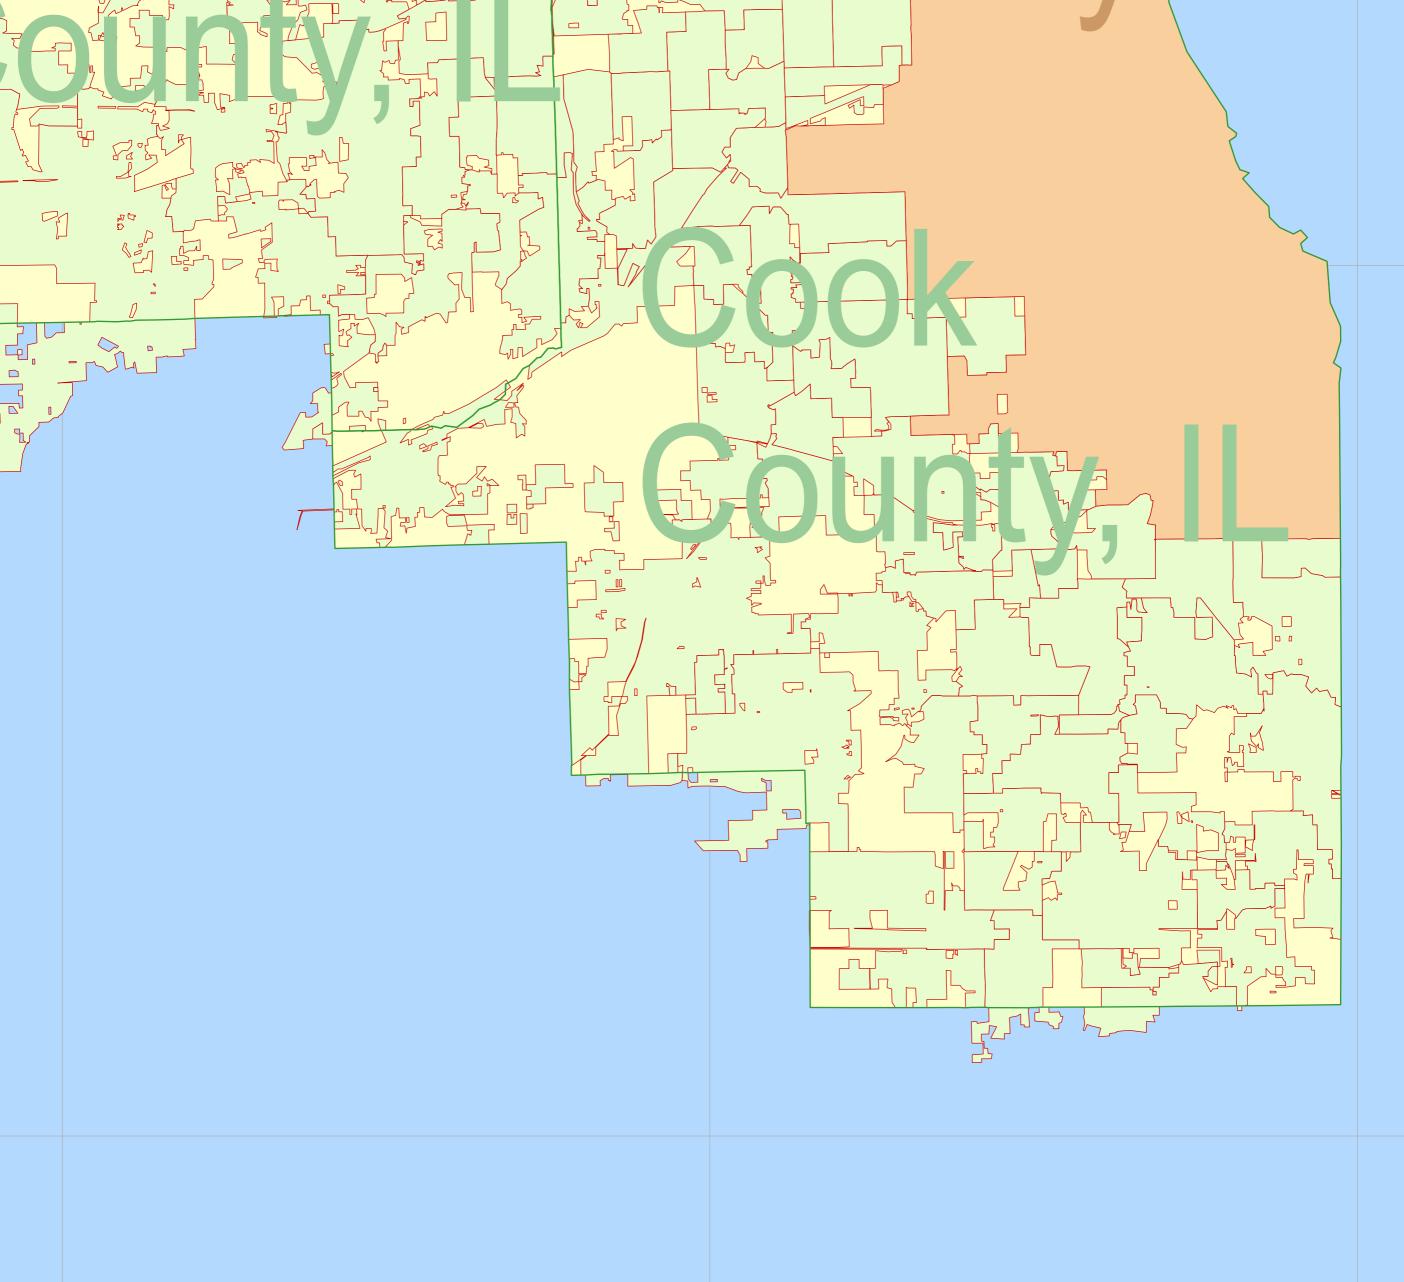

## Vest 63rd Stre Nest 63rd Street West Marquette Road est 69th Street West 71st Street West 79th Street West 79th Street 79th Street West 83rd Street West 83rd Street 83rd Street -West-87th-Street



Street ---- West-65th-Street

t 73rd Street

Street

111th Street

lumet Sag R

Crestwood



103rd Street









West-111th Street









East 107th Street

East 10 East 111th Stree

South

Evergreen Park

West 115th Street West 115th Street

Merrionette Park

West 127th Street

East 130th Stree

Ohama Drive

West 127th Street

Nest 115th St West Verm

Calumet Park

West 119th Street

West 111th Street

West 103rd Street

West\_107th

East 103rd Street

East 95th Street West 95th Street

West 63rd Street

West Marquette Road

West 71st Street

West 63rd Street

West 74th