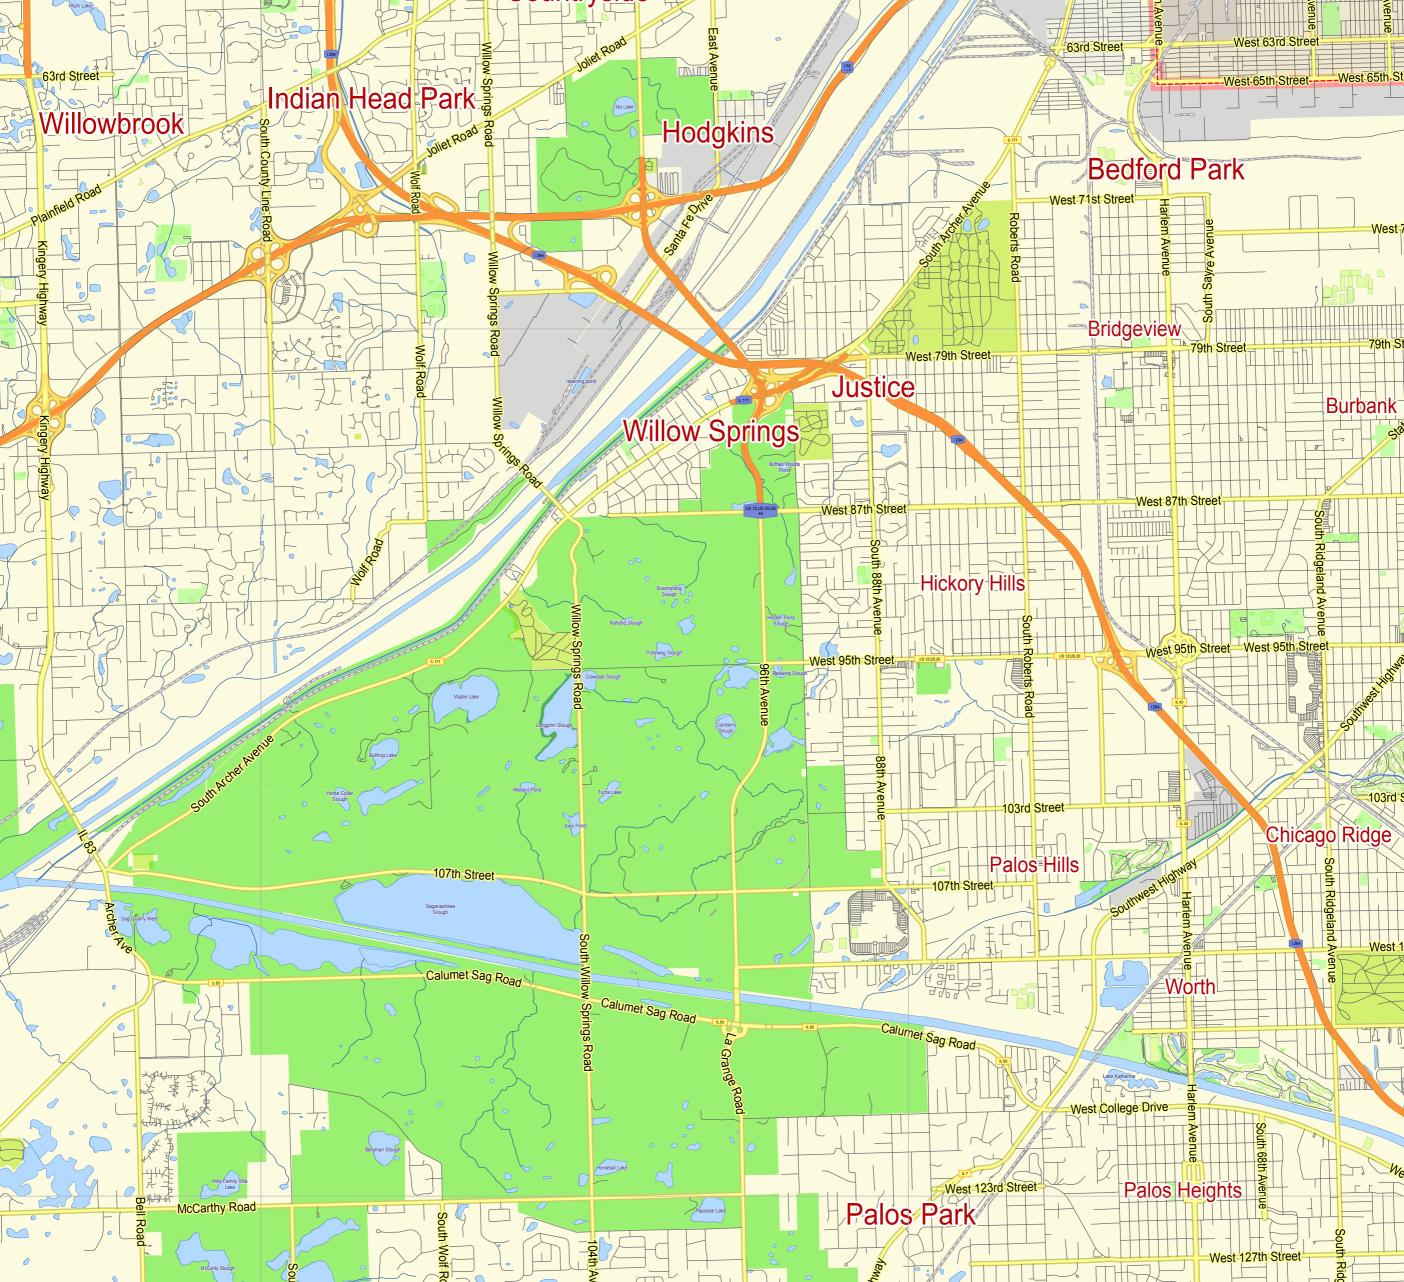

## Vest 63rd Stre Nest 63rd Street West Marquette Road est 69th Street West 71st Street West 79th Street West 79th Street 79th Street West 83rd Street West 83rd Street 83rd Street -West-87th-Street

Street ---- West-65th-Street

East 95th Street West 95th Street

West 63rd Street

West Marquette Road

West 71st Street

West 63rd Street

West 74th Street

West 76th Street

West 79th Street

West 83rd Street ਕ West 87th Street

West-79th-Street

South

West 74th Street West 76th Street West 76th Street

West 69th Street East 69th Street Suin Chica East 71st Street East 73rd Street

East Marquelle Ro East 75th Street

East Marquette Road

East 63rd Street

East 71st Street

Eas

East 87th Stree

East 76th Street