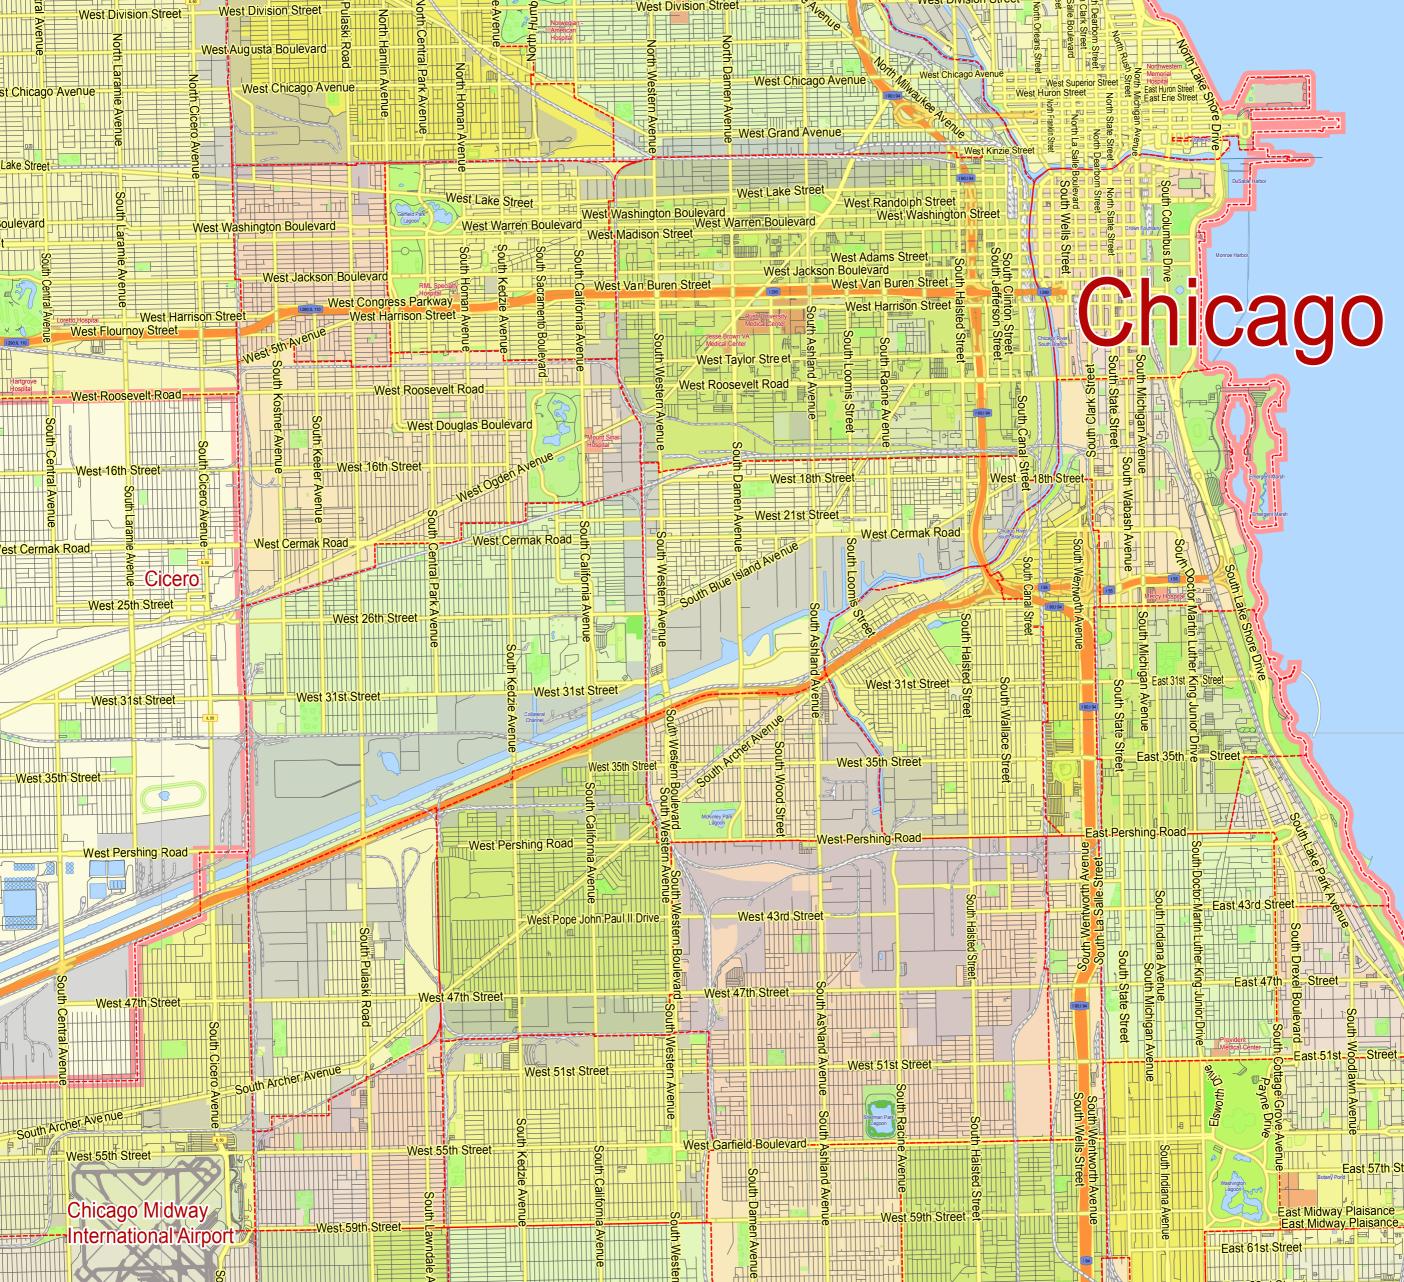

## Vest 63rd Stre Nest 63rd Street West Marquette Road est 69th Street West 71st Street West 79th Street West 79th Street 79th Street West 83rd Street West 83rd Street 83rd Street -West-87th-Street

Street ---- West-65th-Street

East 95th Street West 95th Street

West 63rd Street

West Marquette Road

West 71st Street

West 63rd Street

West 74th Street

West 76th Street

West 79th Street

West 83rd Street ਕ West 87th Street

West-79th-Street

South

West 74th Street West 76th Street West 76th Street

West 69th Street East 69th Street Suin Chica East 71st Street East 73rd Street

East Marquelle Ro East 75th Street