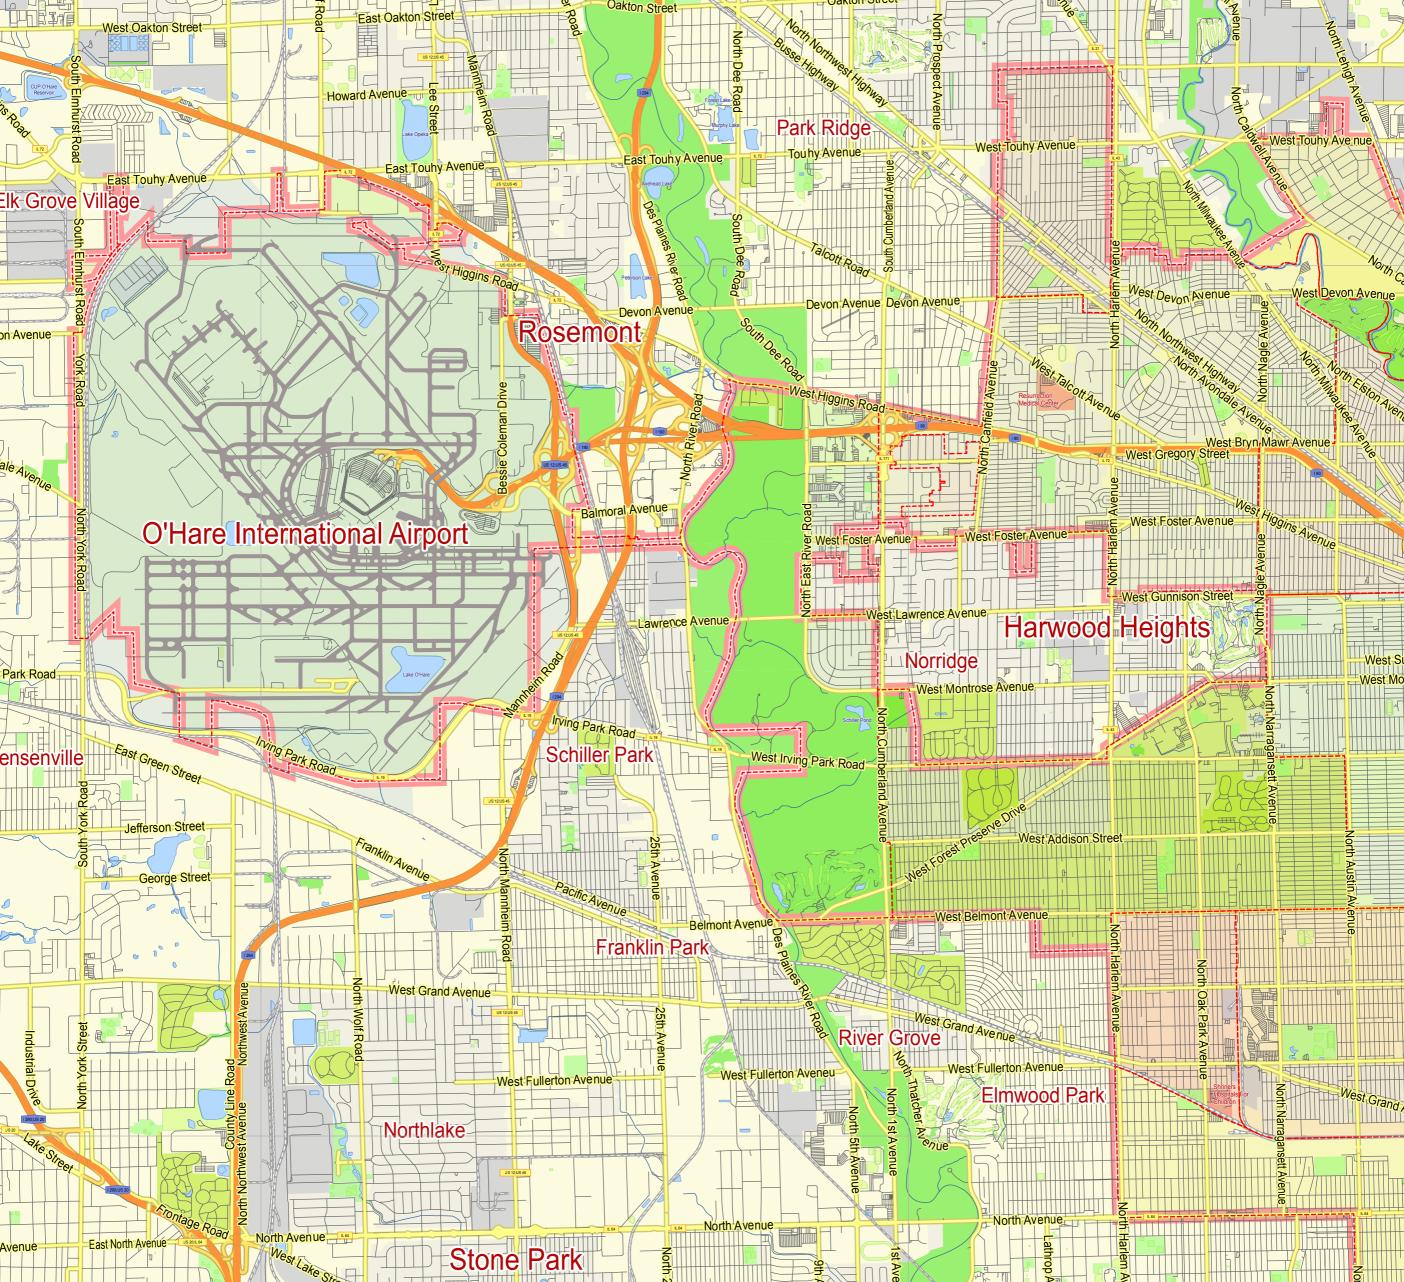

## Vest 63rd Stre Nest 63rd Street West Marquette Road est 69th Street West 71st Street West 79th Street West 79th Street 79th Street West 83rd Street West 83rd Street 83rd Street -West-87th-Street



Street ---- West-65th-Street

t 73rd Street

Street

111th Street

lumet Sag R

Crestwood



103rd Street









West-111th Street









East 107th Street

East 10 East 111th Stree

South

Evergreen Park

West 115th Street West 115th Street

Merrionette Park

West 127th Street

East 130th Stree

Ohama Drive

West 127th Street

Nest 115th St West Verm

Calumet Park

West 119th Street

West 111th Street

West 103rd Street

West\_107th

East 103rd Street

East 95th Street West 95th Street

West 63rd Street

West Marquette Road

West 71st Street

West 63rd Street

West