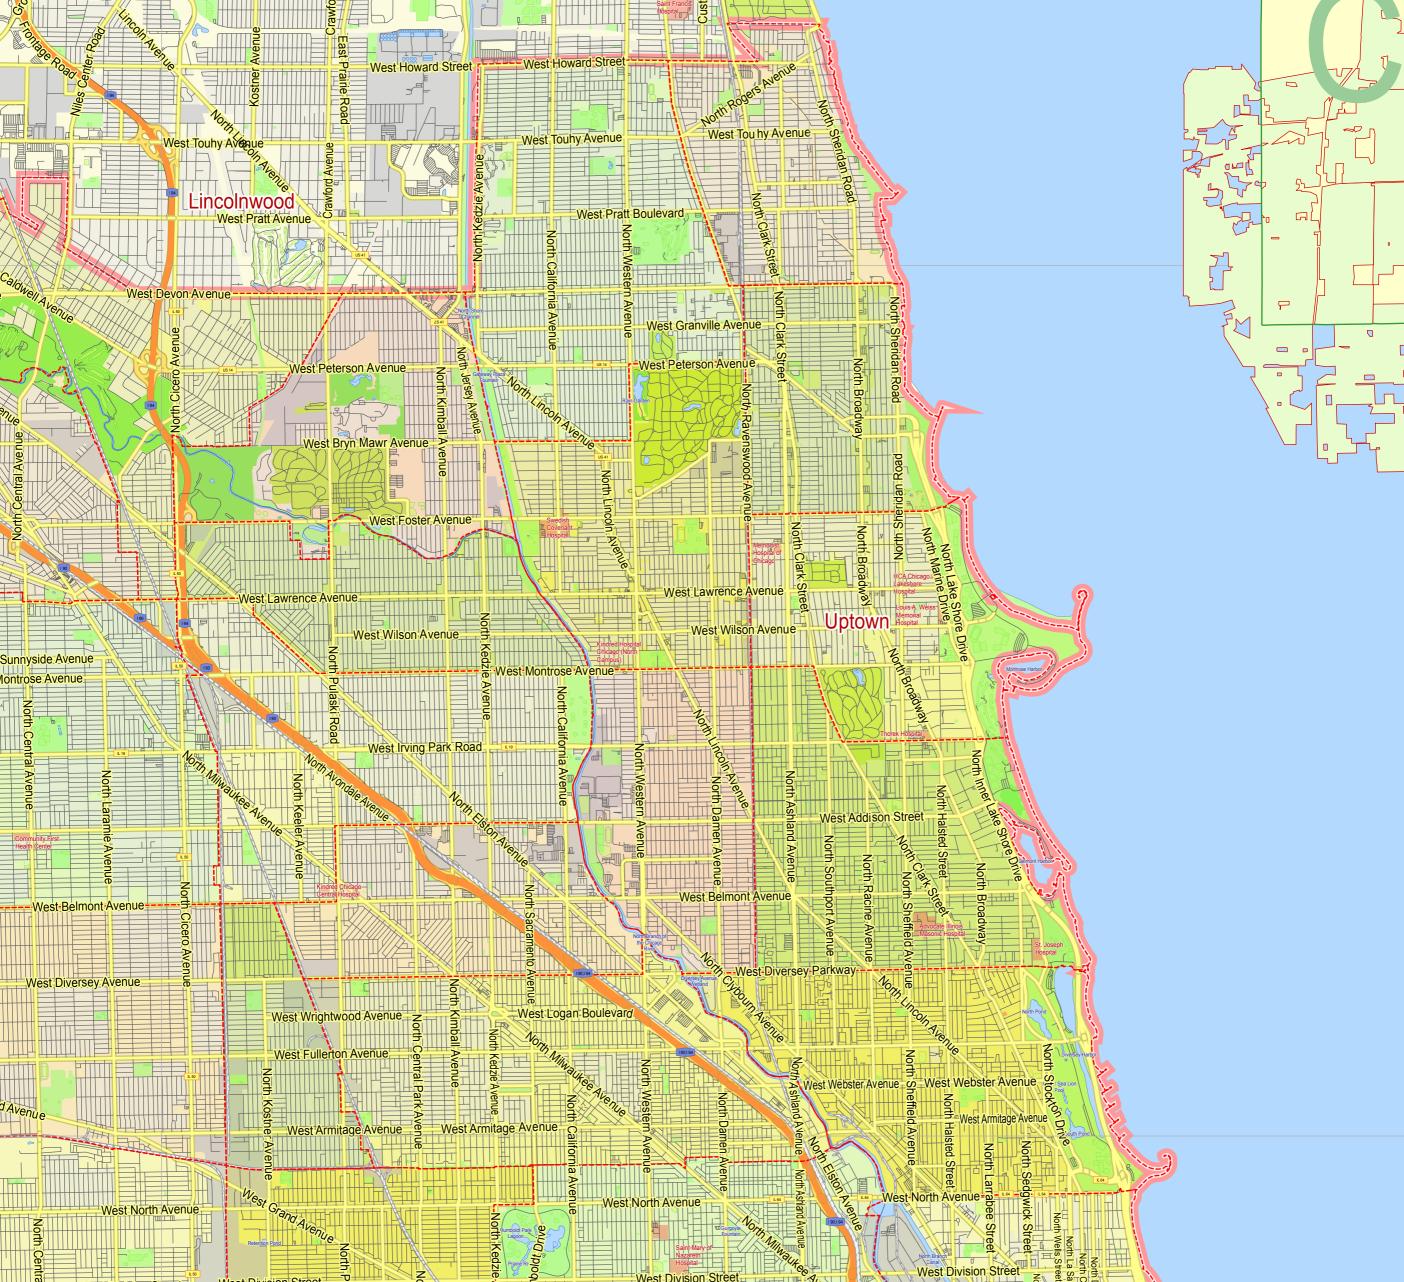

## Vest 63rd Stre Nest 63rd Street West Marquette Road est 69th Street West 71st Street West 79th Street West 79th Street 79th Street West 83rd Street West 83rd Street 83rd Street -West-87th-Street



Street ---- West-65th-Street

t 73rd Street

Street

111th Street

lumet Sag R

Crestwood



103rd Street









West-111th Street









East 107th Street

East 10 East 111th Stree

South

Evergreen Park

West 115th Street West 115th Street

Merrionette Park

West 127th Street

East 130th Stree

Ohama Drive

West 127th Street

Nest 115th St West Verm

Calumet Park

West 119th Street

West 111th Street

West 103rd Street

West\_107th

East 103rd Street

East 95th Street West 95th Street

West 63rd Street

West Marquette Road

West 71st Street

West 63rd Street

West 74