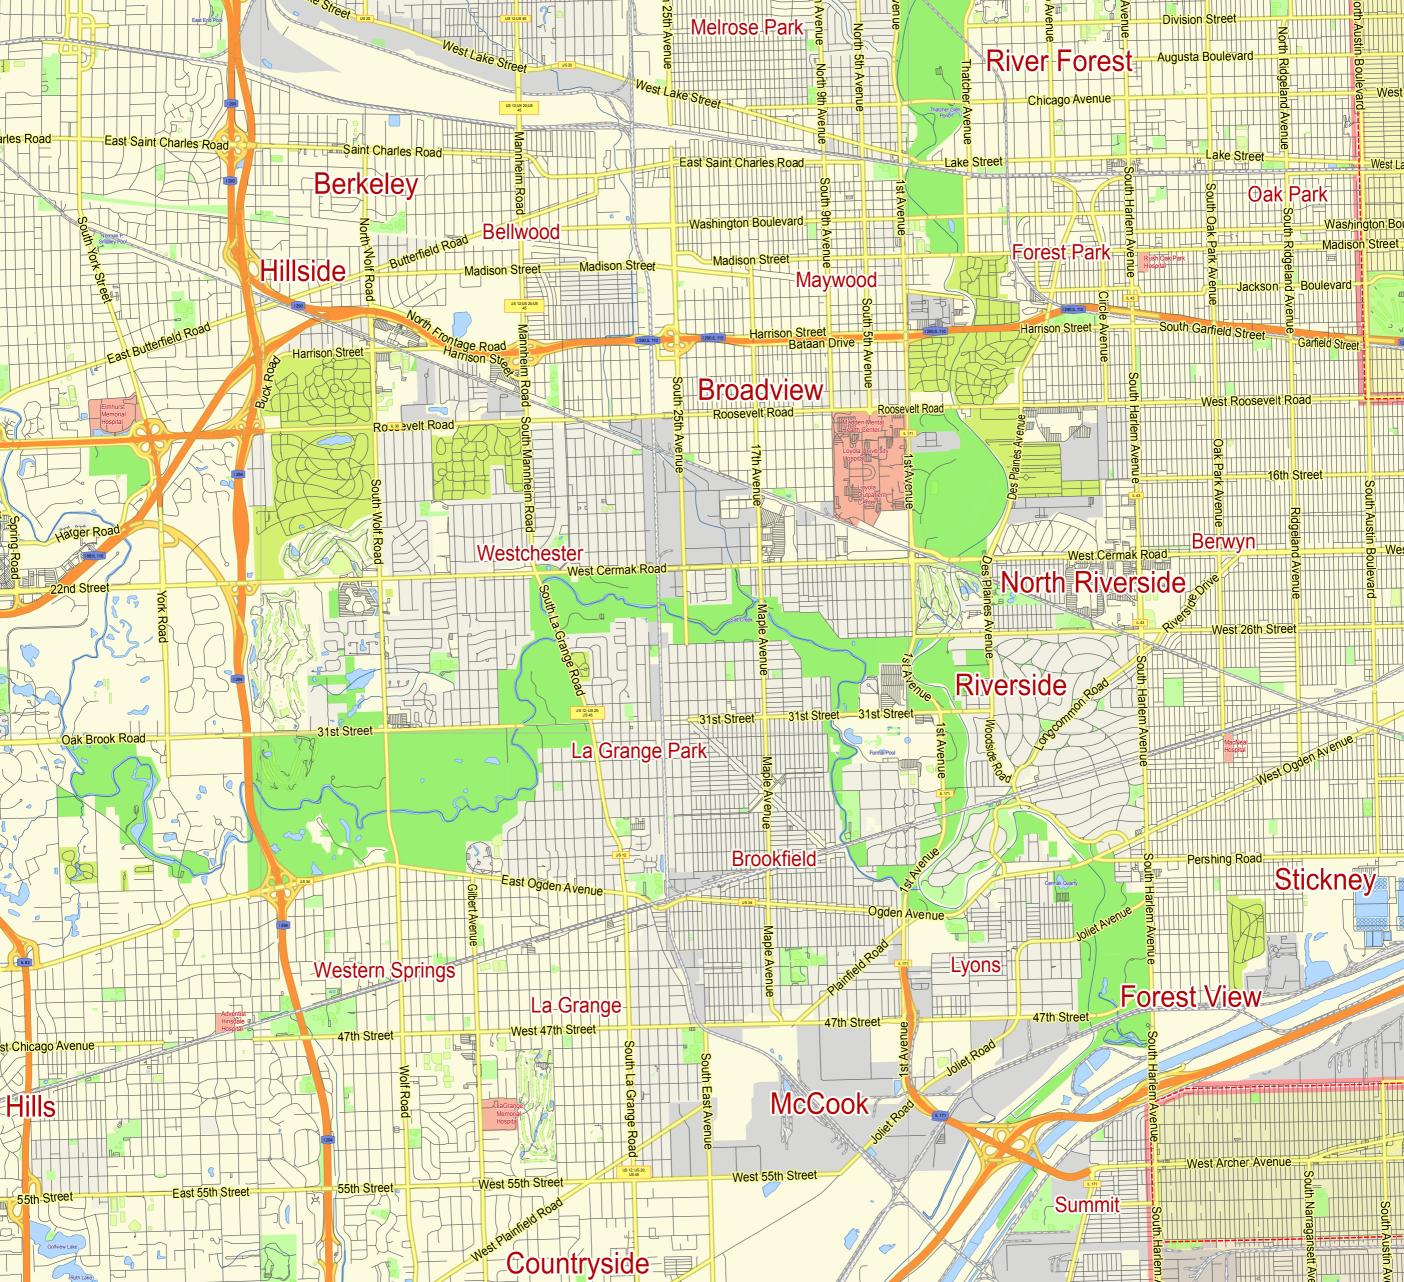

## Vest 63rd Stre Nest 63rd Street West Marquette Road est 69th Street West 71st Street West 79th Street West 79th Street 79th Street West 83rd Street West 83rd Street 83rd Street -West-87th-Street



Street ---- West-65th-Street

t 73rd Street

Street

111th Street

lumet Sag R

Crestwood



103rd Street









West-111th Street









East 107th Street

East 10 East 111th Stree

South

Evergreen Park

West 115th Street West 115th Street

Merrionette Park

West 127th Street

East 130th Stree

Ohama Drive

West 127th Street

Nest 115th St West Verm

Calumet Park

West 119th Street

West 111th Street

West 103rd Street

West\_107th

East 103rd Street

East 95th Street West 95th Street

West 63rd Street

West Marquette Road

West 71st Street

West 63rd Street

West 74th Stree