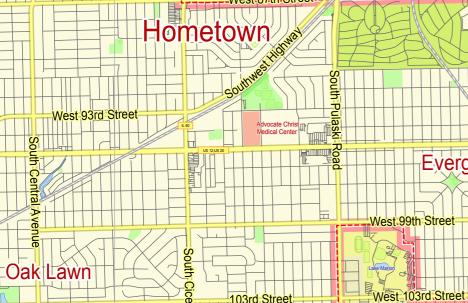

East 95th Street West 95th Street

West 63rd Street

West Marquette Road

West 71st Street

West 63rd Street

West 74th Street

West 76th Street

West 79th Street

West 83rd Street ਕ West 87th Street

West-79th-Street

South

West 74th Street West 76th Street West 76th Street

West 69th Street East 69th Street Suin Chica East 71st Street East 73rd Street

East Marquelle Ro East 75th Street