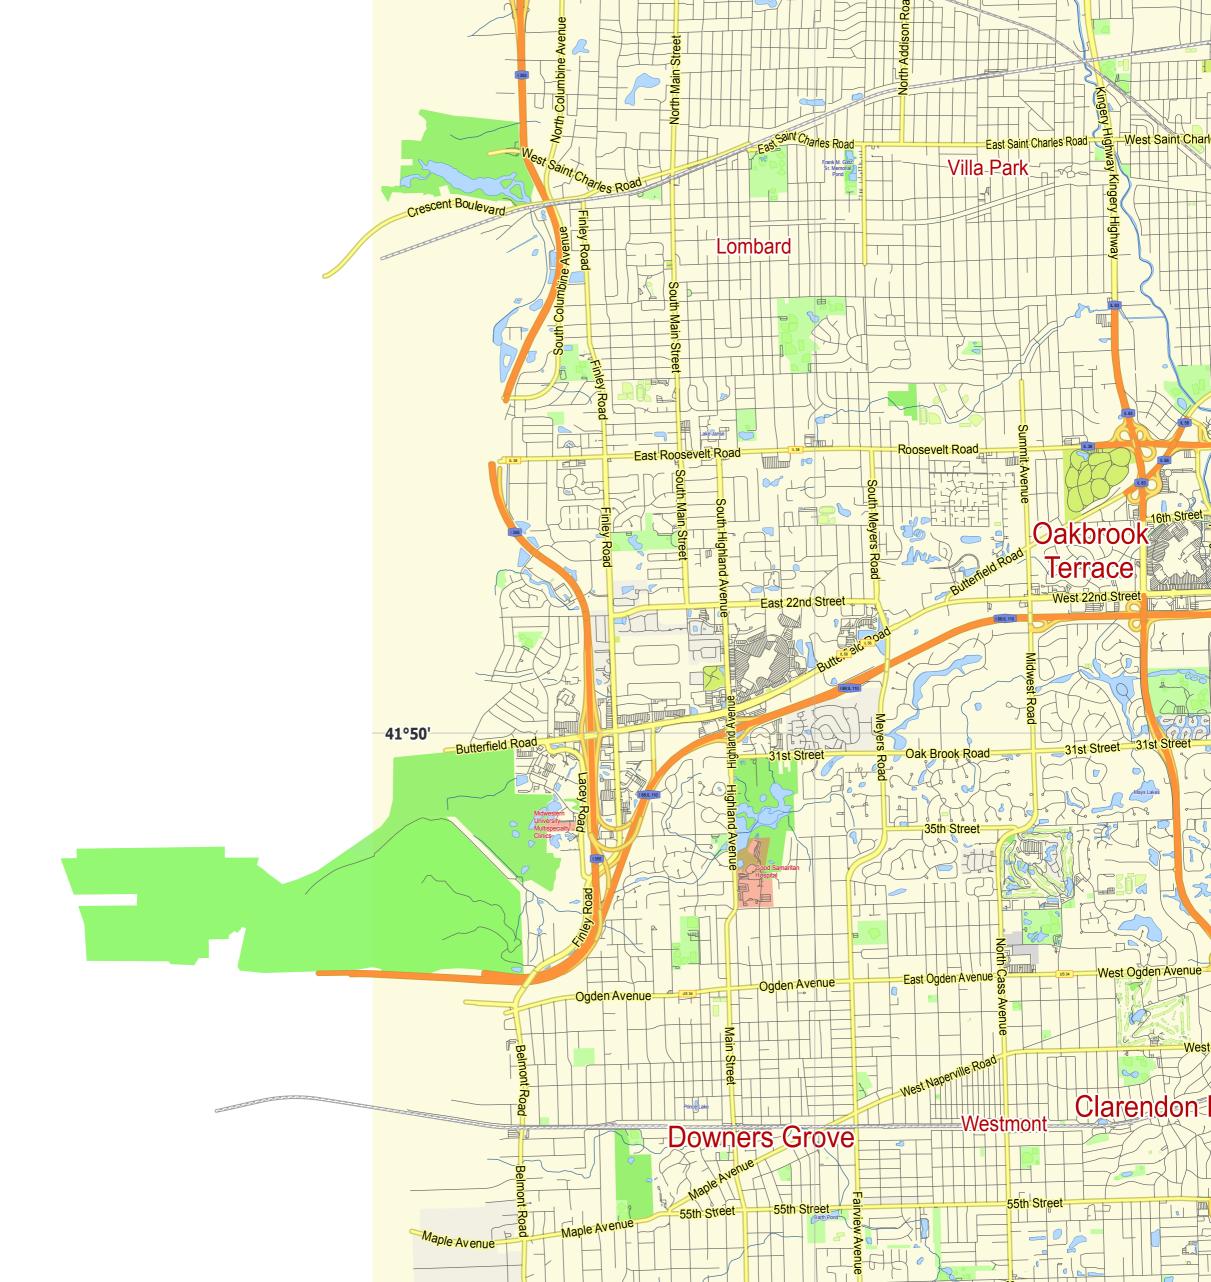

## Vest 63rd Stre Nest 63rd Street West Marquette Road est 69th Street West 71st Street West 79th Street West 79th Street 79th Street West 83rd Street West 83rd Street 83rd Street -West-87th-Street



Street ---- West-65th-Street

t 73rd Street

Street

111th Street

lumet Sag R

Crestwood



103rd Street









West-111th Street









East 107th Street

East 10 East 111th Stree

South

Evergreen Park

West 115th Street West 115th Street

Merrionette Park

West 127th Street

East 130th Stree

Ohama Drive

West 127th Street

Nest 115th St West Verm

Calumet Park

West 119th Street

West 111th Street

West 103rd Street

West\_107th

East 103rd Street

East 95th Street West 95th Street

West 63rd Street

West Marquette Road

West 71st Street

West 63rd Street

West 74th Str