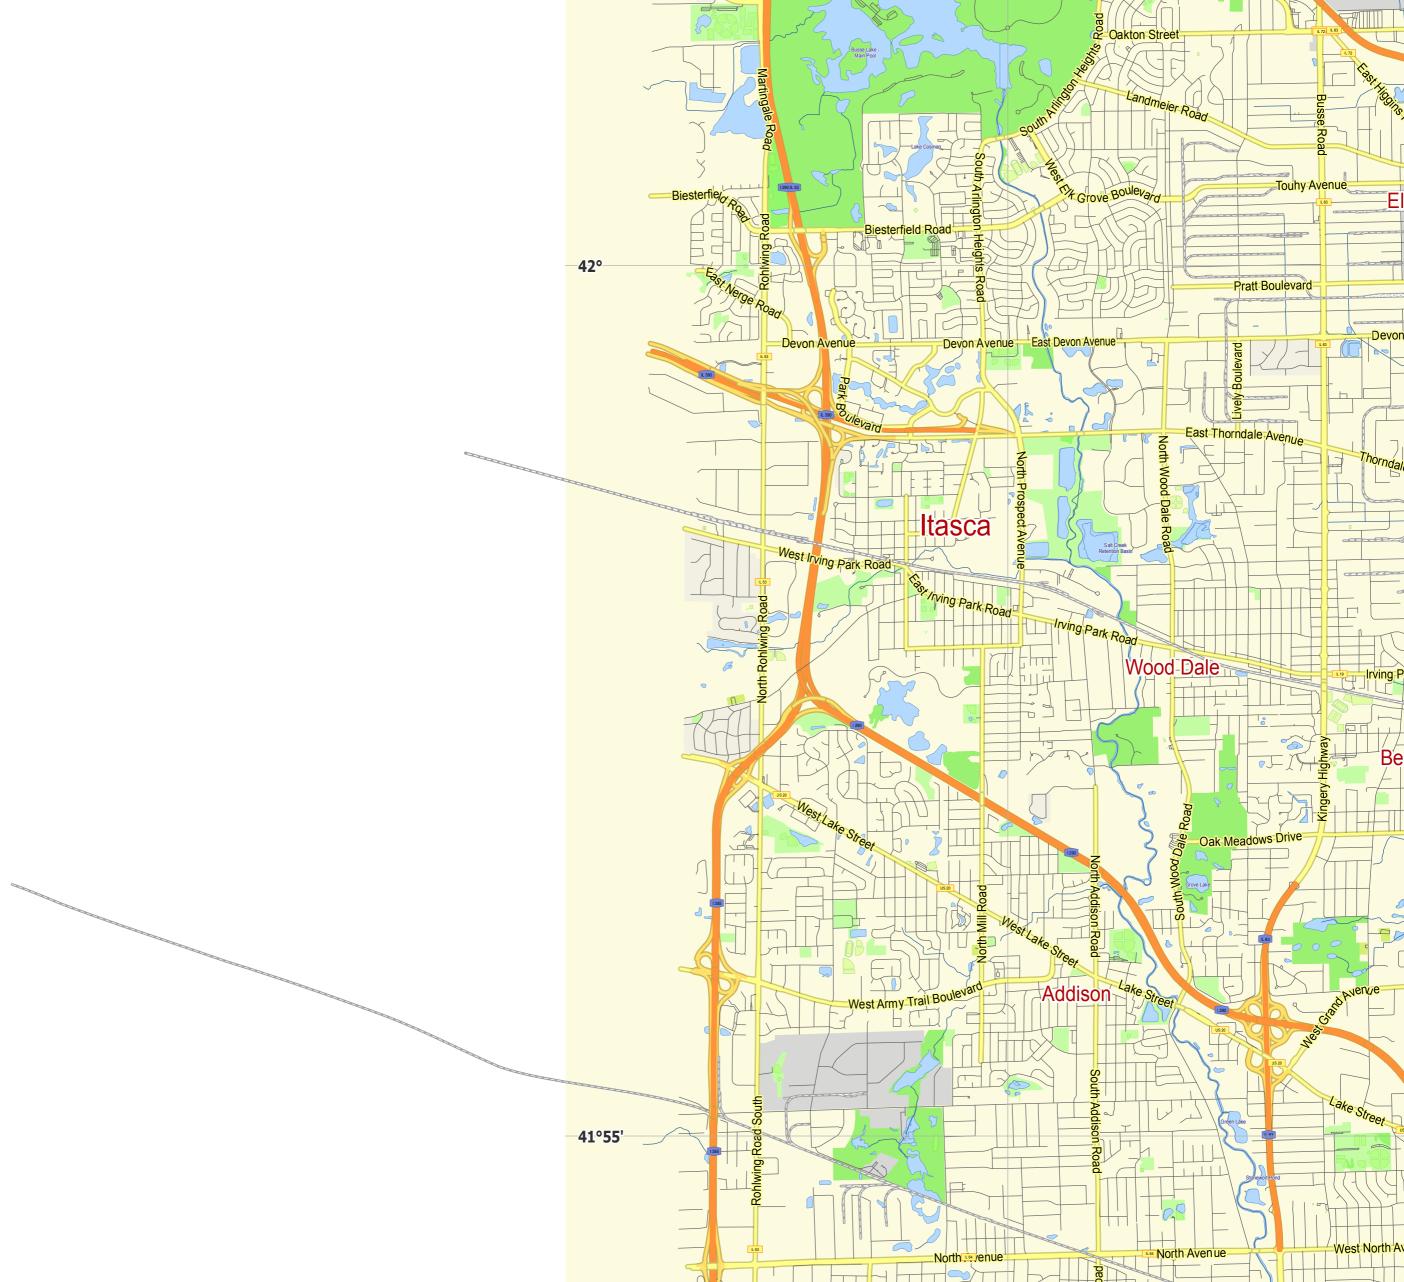

## Vest 63rd Stre Nest 63rd Street West Marquette Road est 69th Street West 71st Street West 79th Street West 79th Street 79th Street West 83rd Street West 83rd Street 83rd Street -West-87th-Street



Street ---- West-65th-Street

t 73rd Street

Street

111th Street

lumet Sag R

Crestwood



103rd Street









West-111th Street









East 107th Street

East 10 East 111th Stree

South

Evergreen Park

West 115th Street West 115th Street

Merrionette Park

West 127th Street

East 130th Stree

Ohama Drive

West 127th Street

Nest 115th St West Verm

Calumet Park

West 119th Street

West 111th Street

West 103rd Street

West\_107th

East 103rd Street

East 95th Street West 95th Street

West 63rd Street

West Marquette Road

West 71st Street

West 63rd Street

Wes